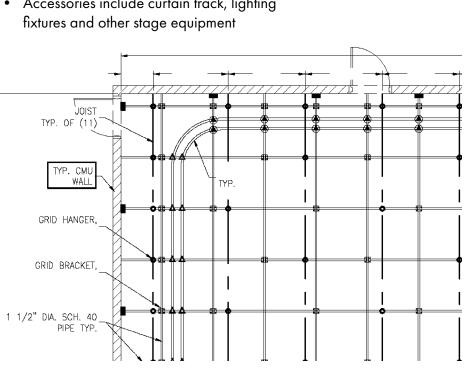

## STANDARD FEATURES

- Typical sizes include  $4 \times 4$  and  $5 \times 5$
- Theatrical grade pipe grid
- Distributed load capacity of approximately 25 pounds per linear foot of pipe
- All hardware is rated and engineered with a design factor of 8:1
- 1 1/2" Diameter schedule 40 pipe
- Hangers installed ten feet in every direction (maximum)
- Pipe grid brackets installed every ten feet on center (maximum)
- Wall flanges installed to stabilize the pipe grid (blocking on wall may be required)
- Accessories include curtain track, lighting fixtures and other stage equipment