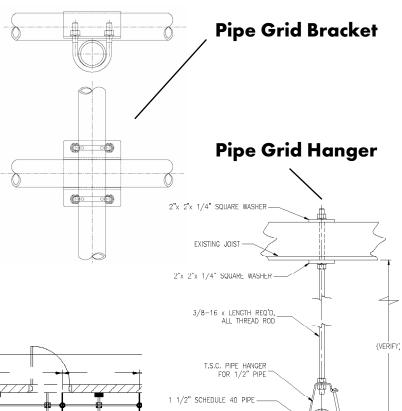

## Pipe Grid

## STANDARD FEATURES

- Typical sizes include  $4 \times 4$  and  $5 \times 5$
- Theatrical grade pipe grid
- Distributed load capacity of approximately 25 pounds per linear foot of pipe
- All hardware is rated and engineered with a design factor of 8:1
- 1 1/2" Diameter schedule 40 pipe
- Hangers installed ten feet in every direction (maximum)
- Pipe grid brackets installed every ten feet on center (maximum)
- Wall flanges installed to stabilize the pipe grid (blocking on wall may be required)
- Accessories include curtain track, lighting fixtures and other stage equipment